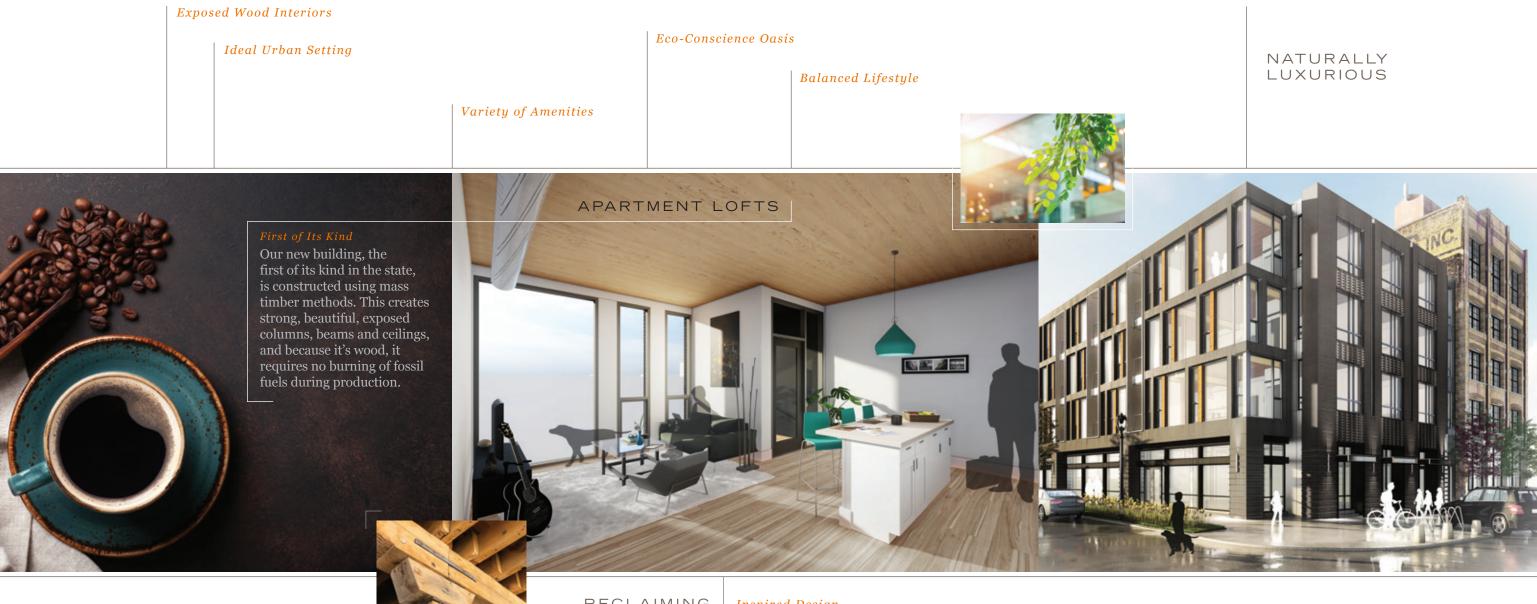

#### Studio, 1 & 2 Bedroom Apartment Lofts

#### Contemporary Finishes

Designer Kitchen & Baths / Kitchen Islands Quartz Countertops / Massive Windows Contemporary Light Fixtures / High Ceilings Large Walk-In Closets / Balconies In-Home Washer/Dryer / Pet-Friendly Stainless Steel Appliances / Secured Entry Exposed Cream City Brick\* Heavy Timber Beams & Ceilings\*

# LUXURY LIVING

# Designed for Your Lifestyle

Residents benefit from an inviting, open concept lounge area, perfect for entertaining friends or just watching a game with neighbors. Timber Lofts features top-of-the-line finishes, a fitness center, a pet spa, and large bright windows that shed light on the beauty of your home.